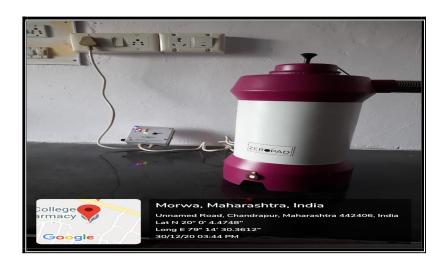

## HI-TECH COLLEGE OF PHARMACY CHANDRAPUR

Solid Waste management

Liquid Waste management

**Incinerator machine (Zeropad)** 