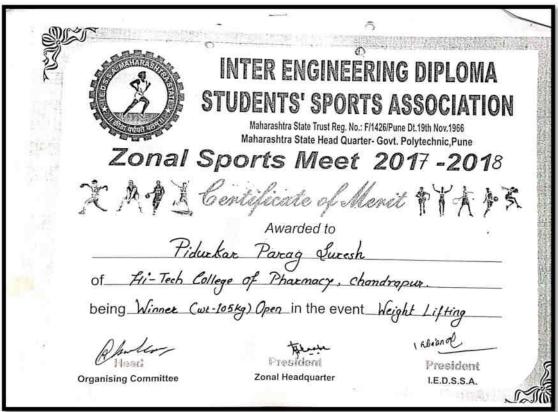

Head of Department Principal Director

National level quiz competition in national Nutritional Week

| Inter Engineering Diploma Students' Sports Association  Maharashtra State                                                                             |
|-------------------------------------------------------------------------------------------------------------------------------------------------------|
| (Maharashtra State Trust Reg. No.: F/1426/Pune Dt. 19" Nov. 1966)  T-Krope Zonal Sports Meet  20 \ N8-220 \ \ \ \ \ \ \ \ \ \ \ \ \ \ \ \ \ \         |
| Certificate of Alerit                                                                                                                                 |
| Name of Institute Hi- Tech college of photography                                                                                                     |
| Being Windele [In The Event Weight Lifting (105+ 169)                                                                                                 |
| Head Prof. Sanjay Harip Dr. D. R. Nandanwar President Secretary President Dr. D. R. Nandanwar President Secretary President IEDSSA, M.S. IEDSSA, M.S. |

**Zonal Sports meet weight lifting competition** 