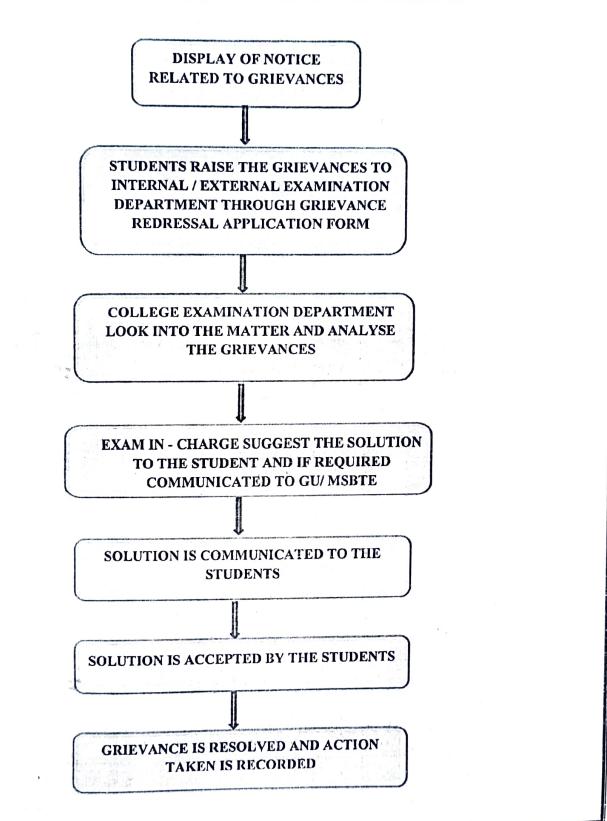

#### **EXAMINATION GRIEVANCE REDRESSAL MECHANISM**

11898050

F. fri

Principal

Hi-Tesh College of Pharmacy CHANDRAPUR.